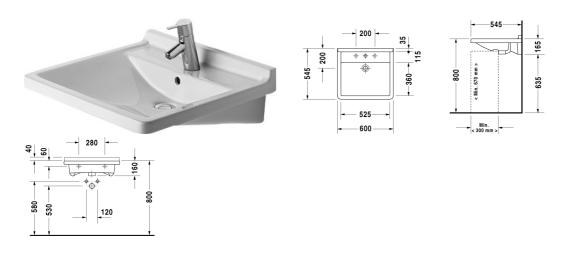

## Washbasin # 0309600000 / 0309600030 / 0309600038 / 0309600039

|< 600 mm >|

| Washbasin                                                                                                                                                                                                          | Dimension     | Weight    | Order number |
|--------------------------------------------------------------------------------------------------------------------------------------------------------------------------------------------------------------------|---------------|-----------|--------------|
| with overflow, with tap platform, outside fully g                                                                                                                                                                  | lazed, 600 mm |           |              |
| Colors                                                                                                                                                                                                             |               |           |              |
| 00 White Alpin                                                                                                                                                                                                     |               |           |              |
| Variant                                                                                                                                                                                                            |               |           |              |
| •                                                                                                                                                                                                                  | 600 x 545 mm  | 18.000 kg | 0309600000   |
| •••                                                                                                                                                                                                                | 600 x 545 mm  | 18.000 kg | 0309600030   |
| ● • soap dispenser right                                                                                                                                                                                           | 600 x 545 mm  | 18.000 kg | 0309600038   |
| ● soap dispenser left                                                                                                                                                                                              | 600 x 545 mm  | 18.000 kg | 0309600039   |
| Infobox                                                                                                                                                                                                            |               |           |              |
| Barrier-free according to DIN 18040-1 and DIN 18040-2                                                                                                                                                              |               |           |              |
| Sanitary ceramics with the special WonderGliss surface finish will remain clean and attractive-looking for a long time to come.  When ordering WonderGliss please add a "1" as eleventh digit to the model number. |               |           |              |
|                                                                                                                                                                                                                    |               |           |              |
|                                                                                                                                                                                                                    |               |           |              |
|                                                                                                                                                                                                                    |               |           |              |

All drawings contain the necessary measurements which are subject to standard tolerances. Exact measurements, in particular for customised installation scenarios, can only be taken from the finished ceramic piece.